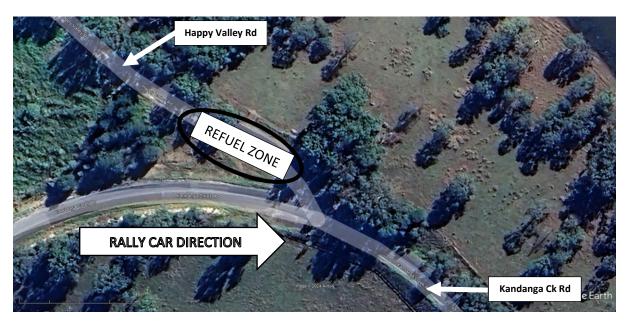

# ARTICLE 15: SERVICING & REFUELLING - (ARC & QRC) Instructions to SATURDAY Remote Refuel

| 0.00  | Zero tripmeter at Exhibition Road Gates                             |
|-------|---------------------------------------------------------------------|
| 0.03  | Turn Left onto Exhibition Road                                      |
| 0.25  | Straight On at Glastonbury Road                                     |
| 3.47  | Turn Left into Lawson Road                                          |
| 4.34  | Turn Left into Lawson Road (i.e. stay on Lawson Rd)                 |
| 6.05  | Straight On at Cross-roads                                          |
| 8.39  | Turn Right onto Mary Valley Road                                    |
| 26.90 | Turn Right to Kandanga (follow main road through Kandanga township) |
| 34.70 | Straight On at Neilson Road (rally cars turn here)                  |
| 35.25 | Turn Right into Happy Valley Road then Refuel Zone for 50m          |
|       | Please park sensibly and allow for local traffic access.            |