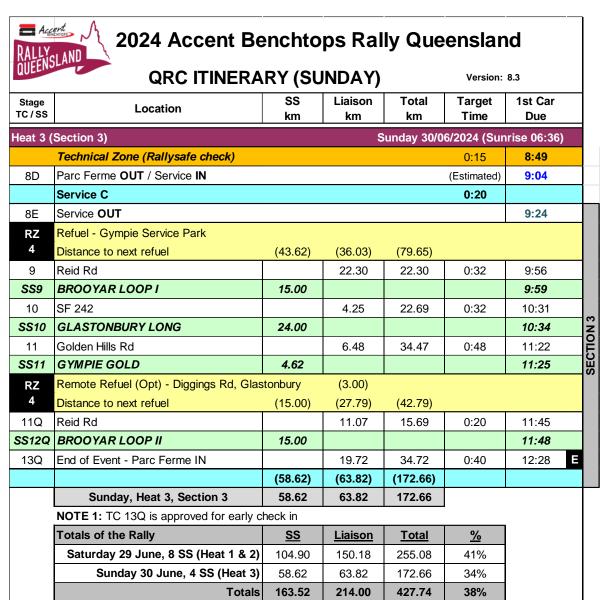

# **ARTICLE 11: RUNNING OF THE RALLY**

 Heat 3 for the QLD Rally Championship and Clubman Series is scheduled to commence at 0900hrs (approx.) on Sunday 30 June 2024, from TC 8D.