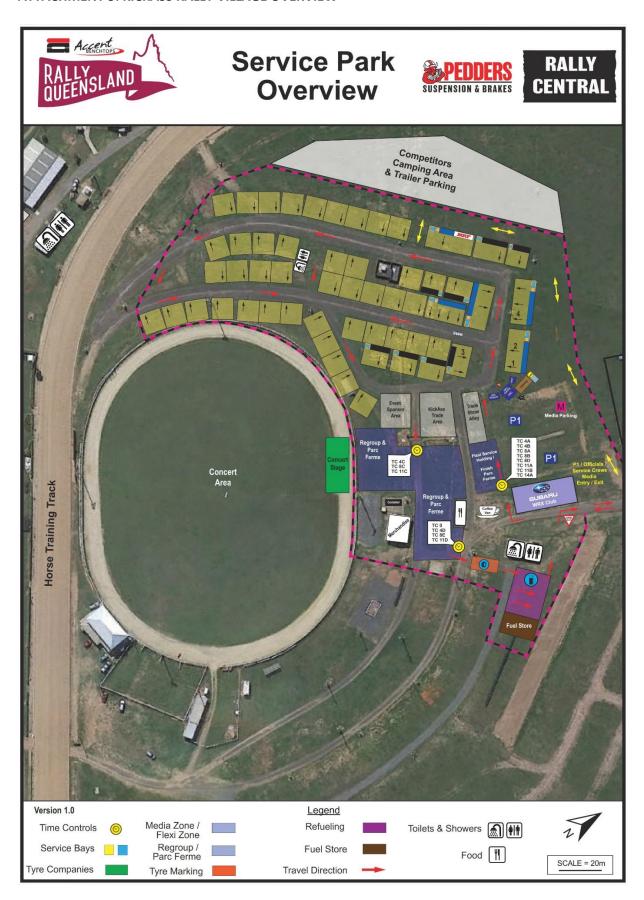

|         |         |  |  |  |  |
|                       | HQP advises caution is required between Total            |         |         |  |  |  |  |
|                       | 9.97km and 11.90km as logging operations may be          |         |         |  |  |  |  |
|                       | active.                                                  |         |         |  |  |  |  |
| SS 10/13: Glastonbury | Same as 2023 to Total 20.77km, then new to F/F at        | 0630hrs | 1500hrs |  |  |  |  |
| Long                  | 24.00km                                                  |         |         |  |  |  |  |
| SS 11/14: Gympie Gold | Same as 2023                                             | 0800hrs | 1500hrs |  |  |  |  |







# **ATTACHMENT 3: KICKASS RALLY VILLAGE OVERVIEW**