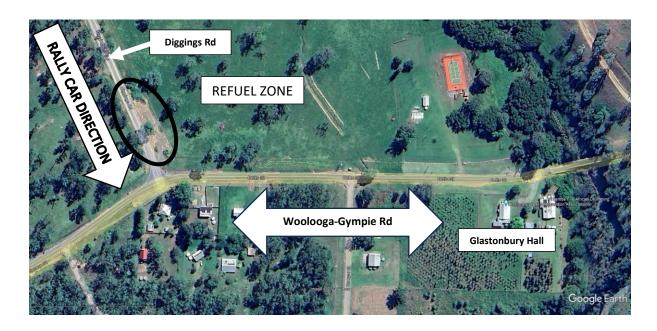

# SERVICING & REFUELLING - (QRC ONLY) Instructions to SUNDAY Remote Refuel

| 0.00  | Zero tripmeter at Exhibition Road Gates                  |
|-------|----------------------------------------------------------|
| 0.03  | Turn Left onto Exhibition Road                           |
| 0.25  | Turn right onto Glastonbury Road then Follow Main Road   |
| 7.00  | Continue Straight On (Scrubby Ck Rd)                     |
| 13.64 | Narrow Bridge – GIVE WAY (Glastonbury Hall)              |
| 14.15 | TR into Diggings Rd, then Refuel Zone on RHS for 50m     |
|       | Please park sensibly and allow for local traffic access. |