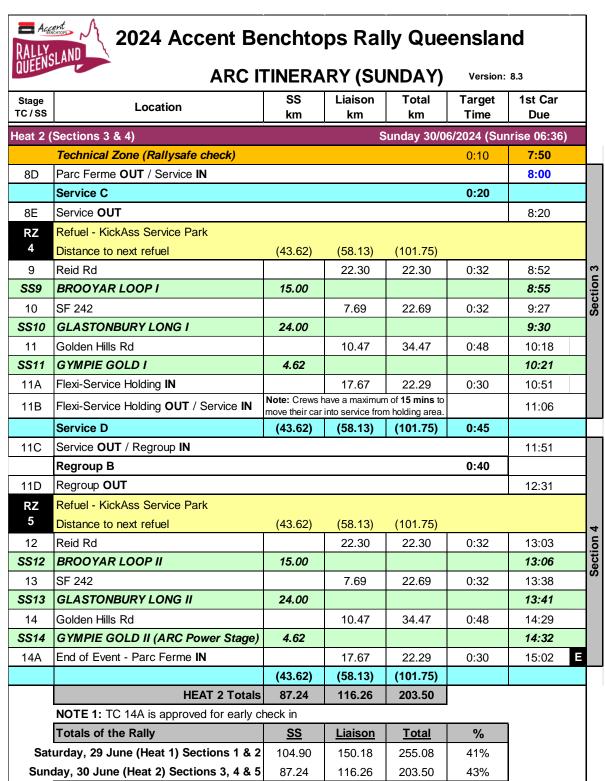

# **ARTICLE 11: RUNNING OF THE RALLY**

 Heat 3 for the QLD Rally Championship and Clubman Series is scheduled to commence at 0900hrs (approx.) on Sunday 30 June 2024, from TC 8D.